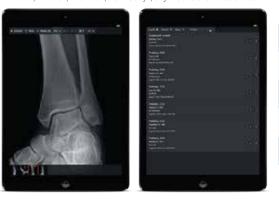

### MOBILE VIEWING WITH M-OPAL<sup>†</sup> iPad<sup>®</sup>, iPhone<sup>®</sup>, Android<sup>™</sup>, Blackberry<sup>®</sup>, any mobile or smart device!

- Lightweight & Fast
- Patient List & Viewer
- Simple Annotations Enabled
- Tap, Drag, and Pinch
- Patient Filter & Search