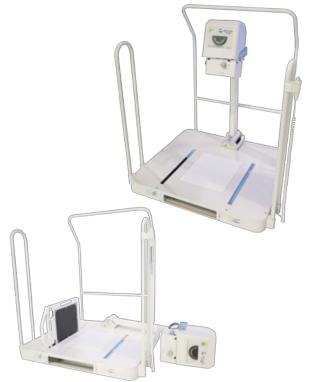

# NEW PXS710D X-RAY High Frequency Output Dose Efficient/Ext Tube Life Superb Image Quality Bi-directional Tube Movement Integrated Cable Management Integrated Cable Management Integrated Cable Management Integrated Cable Management UL Certified 450lbs weight limit Qualifies for ADA Tax Credit UL & CUL Listed Health Canada Approved

New X-Cel X-Ray models also available