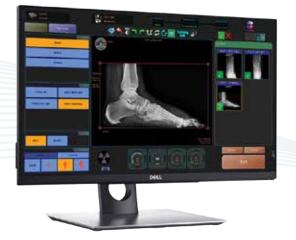

# 🚾 🛥 Hospital-Grade Software 📖

### ACQUISITION INTERFACE

- Under 6 second () Processing
- Preset X-ray Exams
- Annotomical Program (APR)
- Advanced Image Processing
- Touchscreen Enabled

- Background Submission
- Adult & Pediatric Settings
- Fully Customizable
- Image Enhancement Tools
- User Friendly Interface

### ADVANCED OPAL-RAD VIEWER

- EHR Integration Ready\*\*
- Burn/Import CDs
- Custom Search/Query
- Customized User Settings

| Advanced V | iewer ⋺ |
|------------|---------|
|------------|---------|

- Podiatric Toolset Available<sup>†</sup>
- Fast, User Friendly Interface
- Image Fine Tuning
- Exam Room Viewing