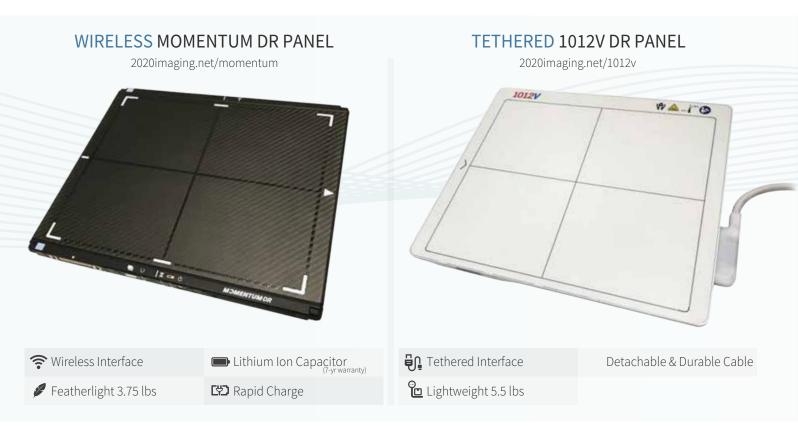

# Wireless and Tethered DR

🖧 Cesium Scintillator

16-bit Images ⊞

🏏 Cassette Sized

**I** 10x12"

### RETROFIT ANY X-RAY

Wireless & Tethered DR Compatible All options qualify for ADA Tax Credit

X-cel MB-700

20/20 Imaging and mOPAL are trademarks of Konica Minolta. (© 2018 Konica Minolta Healthcare Americas Inc., All rights reserved. \*Compared to standard frequency (single phase) x-ray. \*\*Additional implementation fee may apply. 10ptional features available upon request. Additional fees may apply. Contact Sales for further Information. mOpal is not intended for diagnostic use. Support for mOpal is limited on 3rd party devices. 11Cloud-Backup included for 1 year, additional fees may apply to continue backup.