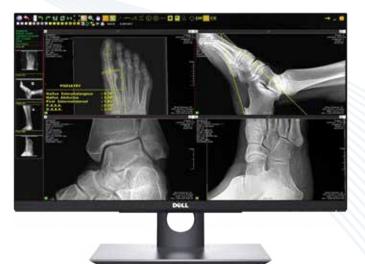

### ADVANCED OPAL-RAD VIEWER

- EHR Integration Ready\*\*
- Burn/Import CDs
- Custom Search/Query
- Customized User Settings

| Advanced V | iewer ⋺ |
|------------|---------|
|------------|---------|

- Podiatric Toolset Available<sup>†</sup>
- Fast, User Friendly Interface
- Image Fine Tuning
- Exam Room Viewing